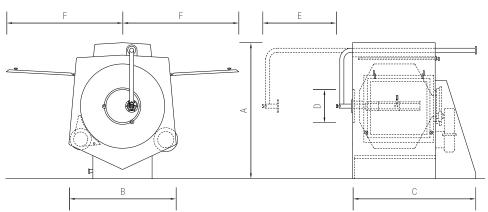

# A maximum of efficiency and flexibility

With respect to process technology, the GC Smart® offers the same characteristics as the internationally successful Glatt coater series GC and GC Master.

- Sugar coating is available as an option.
- Fast process times thanks to optimized air flow inside the fully perforated drum.
- Batch sizes from 100 to 700 litres.
- Installation: Free-standing or through-the-wall to allow for a strict division between the technical area and GMP zone.

### GC Smart®

(Subject to technical alternations)