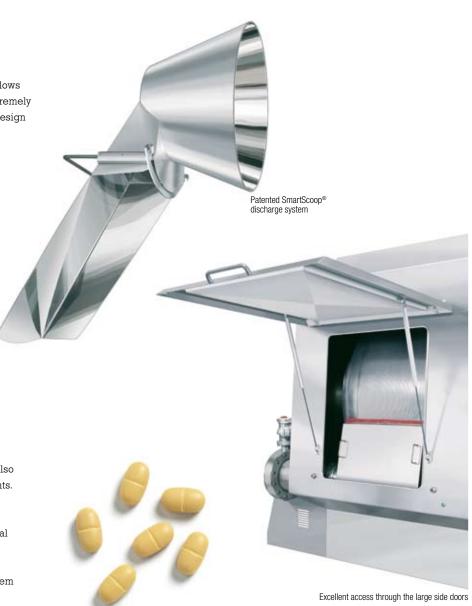

## Patented Smart*Scoop*® discharging system

The new patented SmartScoop® system allows the finished product to be discharged extremely fast down to the last tablet. Its two-piece design makes handling easy for any operator.

### Ingeniously simple handling

Ideal ergonomics and easy operation of the entire system make for amazingly simple handling.

- The center-mounted nozzle arm suspended from the top of the housing is particularly smooth running for easy handling.
- Excellent access through the large side doors.