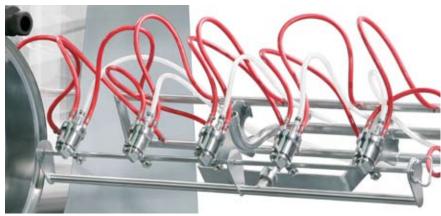

Exclusive Glatt high performance nozzle

### Ingeniously simple handling

Ideal ergonomics and easy operation of the entire system make for amazingly simple handling.

- The center-mounted nozzle arm suspended from the top of the housing is particularly smooth running for easy handling.
- Excellent access through the large side doors.

Center-mounted nozzle arm