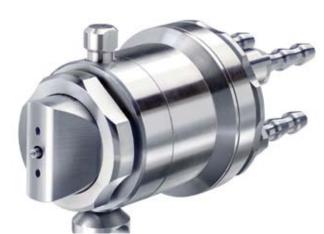

### Ingeniously simple handling

Ideal ergonomics and easy operation of the entire system make for amazingly simple handling.

- The center-mounted nozzle arm suspended from the top of the housing is particularly smooth running for easy handling.
- Excellent access through the large side doors.

Center-mounted nozzle arm